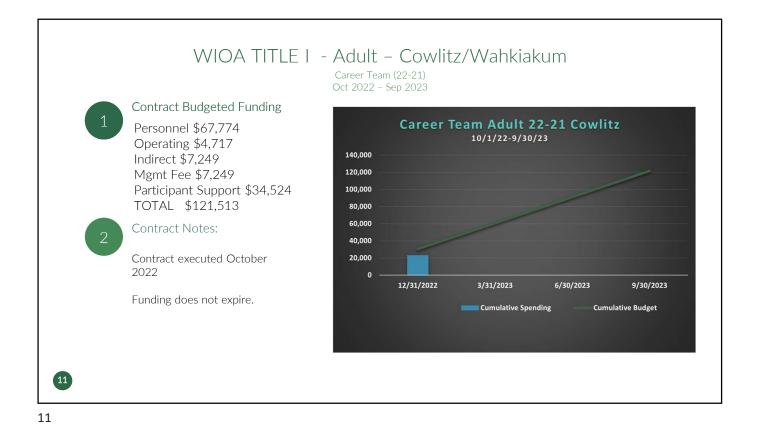

#### WORKFORCE SOUTHWEST WASHINGTON PY22 CONTRACTS WIOA Adult, Dislocated Worker, Youth

|                                              |               |                                                    |           |         | By F    |           |        |         |
|----------------------------------------------|---------------|----------------------------------------------------|-----------|---------|---------|-----------|--------|---------|
| Add to category                              | PY21 Funding* | DESCRIPTION                                        | PY22 \$   | Adult   | DW      | Youth     | Other  | Total   |
|                                              | <u></u>       |                                                    |           |         |         |           |        |         |
| utreach                                      | WIOA Gen      | Mainstay -Text/Chat Platform                       | 22,764    | 12,971  | 8,925   | 868       | -      | 22,76   |
| utreach                                      | WIOA Gen      | Career Coach Website -WSI Non<br>Contract via EMSI | 1,800     | 980     | 686     | 134       | -      | 1,80    |
| utreach 22-02                                | AD/DW         | Strategies 360                                     | 15,000    | 8,886   | 6,114   |           | -      | 15,00   |
| utreach                                      | Youth         | Point North -Outreach Strategy                     | 11,250    |         |         | 11,250    |        | 11,25   |
| utreach                                      | Key Bank COV  | Fourth Plain Navigator                             | 30,000    |         |         |           | 30,000 | 30,00   |
| utreach                                      |               |                                                    | 80,814    | 22,837  | 15,725  | 12,252    | 30,000 | 80,81   |
| quus Summerworks                             | Youth         | Equus                                              | 300,000   |         |         | 250,000   | 50,000 | 300,00  |
| quus Youth Clark 22-10                       | Youth         | Equus                                              | 824,422   |         |         | 824,422   |        | 824,43  |
| quus Cowlitz 22-11                           | Youth         | Equus                                              | 170,010   |         |         | 169,010   | 1,000  | 170,0   |
| quus Youth Wah 22-11                         | Youth         | Equus                                              | 4,021     |         |         | 4,021     |        | 4,0     |
| oodwill Cowlitz 22-12                        | Youth         | Goodwill                                           | 63,390    |         |         | 63,390    |        | 63,3    |
| oodwill Wah 22-12                            | Youth         | Goodwill                                           | 1,535     |         |         | 1,535     |        | 1,5     |
| ove Overwhelming 22-23                       | AD/DW         | Love Overwhelming Cowlitz                          | 116,226   | 68,331  | 47,895  |           |        | 116,2   |
| ove Overwhelming 22-23                       | AD/DW         | Love Overwhelming Wahkiakum                        | 3,774     | 2,469   | 1,305   |           |        | 3,7     |
| areer Team 22-21 Clark                       | AD/DW         | Career Team Clark                                  | 742,542   | 438,598 | 303,944 |           |        | 742,5   |
| areer Team 22-21 Cow                         | AD/DW         | Career Team Cow/Wah                                | 206,799   | 121,513 | 85,286  |           |        | 206,79  |
| quus 22-24 Operator non-participant          | AD/DW         | Equus Operator Clark                               | 125,147   | 73,921  | 51,226  |           |        | 125,14  |
| quus 22-24 Operator non-participant          | AD/DW         | Equus Operator Cowlitz/Wah                         | 34,853    | 20,480  | 14,373  |           |        | 34,8    |
| articipant Training and Career Services      |               |                                                    | 2,592,719 | 725,312 | 504,029 | 1,312,378 | 51,000 | 2,592,7 |
| usiness Services-Quality jobs                | WIOA GEN      | CEDC 22-06                                         | 25,000    | 14,245  | 9,801   | 953       | -      | 25,0    |
| usiness Services-Quality jobs                | WIOA GEN      | Launchpad \$625/mo                                 | 4,375     | 2,493   | 1,715   | 167       | -      | 4,3     |
| usiness Services-Quality jobs                | WIOA GEN      | Launchpad \$2,334/mo                               | 28,008    | 15,959  | 10,981  | 1,068     | -      | 28,0    |
| usiness Services-Quality jobs                | WIOA GEN      | Launchpad and Jobs EQ(Chmura)<br>API               | 16,820    | 9,584   | 6,594   | 641       | -      | 16,8    |
| usiness Services-Quality jobs                | WIOA GEN      | CREDC 22-29 CYE12/31/24                            | 30,000    | 17,094  | 11,762  | 1,144     | -      | 30,0    |
| usiness Services-Quality jobs                | WIOA GEN      | Labor Market Reports CWWC                          | 7,548     | 4,301   | 2,959   | 288       | -      | 7,5     |
| usiness Services-Quality jobs                | WIOA GEN      | Estolano Advisors                                  | 7,000     | 3,989   | 2,744   | 267       |        | 7,0     |
| usiness Services-Quality jobs                | WIOA GEN      | Launchpad Tech Support                             | 4,000     | 2,279   | 1,568   | 153       |        | 4,00    |
| usiness Services-Quality jobs                |               |                                                    | 122,751   | 69,944  | 48,126  | 4,681     | -      | 122,7   |
| irect Workforce Development Systems Support  | AD/DW         | Lightcast                                          | 120,000   | 71,088  | 48,912  | -         |        | 120,0   |
| irect Workforce Development Systems Support  | WIOA GEN      | Point North Focus Groups                           | 20,000    | 11,396  | 7,841   | 763       |        | 20,0    |
| irect Workforce Development Systems Support  | WIOA GEN      | Point North (Business) Focus<br>Groups Extension   | 20,000    | 11,396  | 7,841   | 763       |        | 20,00   |
| Direct Workforce Development Systems Support | Youth         | Point North (Youth) Focus Groups<br>Extension      | 20,000    | -       | -       | 20,000    |        | 20,00   |
| Direct Workforce Development Systems Su      | pport         |                                                    | 180,000   | 93,880  | 64,595  | 21,525    | -      | 180,00  |
| eaKing Self-Sufficiency Calculator           | WIOA GEN      | SeaKing SS Calculator                              | 2,000     | 1,140   | 784     | 76        | -      | 2,0     |
| ystems Technology                            |               |                                                    | 2,000     | 1,140   | 784     | 76        | -      | 2,0     |
| ystems Liasons                               | WIOA GEN      | LCC                                                | 78,200    | 44,559  | 30,659  | 2,982     | -      | 78,2    |
| ystems Liasons                               | WIOA GEN      | WSUV                                               | 125,000   | 71,226  | 49,007  | 4,767     | -      | 125,0   |
| ystems Liasons                               | WIOA GEN      | WHHS                                               | 90,268    | 51,435  | 35,390  | 3,442     | -      | 90,2    |
| ystems Liasons                               | WIOA GEN      | Clark College                                      | 24,625    | 13,411  | 9,382   | 1,832     | -      | 24,6    |
| ystems Liasons                               | WIOA GEN      | Clark College                                      | 24,162    | 13,159  | 9,206   | 1,798     | -      | 24,0    |
|                                              |               | cidi K College                                     |           |         |         |           |        |         |
| Systems Liasons                              |               |                                                    | 342,255   | 193,790 | 133,644 | 14,821    | -      | 342,2   |