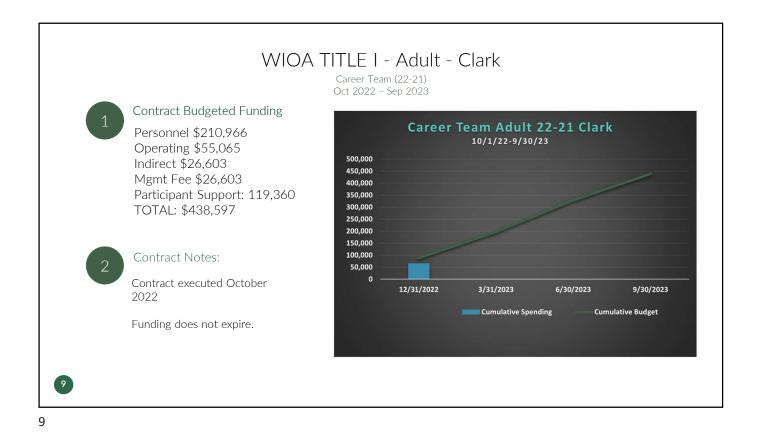

WIOA Formula Contracts (Pages 3-4): This report lists contracts obligated, by category, for the current fiscal year.

**Grant Budget vs Actual Spending (Pages 5-17):** These reports communicate the details of competitive and other state and federal grants with fixed grant terms which have been awarded to WSW. Most have line item budgets. Data displayed in the reports includes the length of the funding term, budget versus actual spending by budget line item, and contracted obligations. WIOA Formula funding is not included in this group of reports. Most of the funds are on track with expectations. Activity is expected to increase over the course of the year for those that are behind in spending relative to the length of time they have been in play.