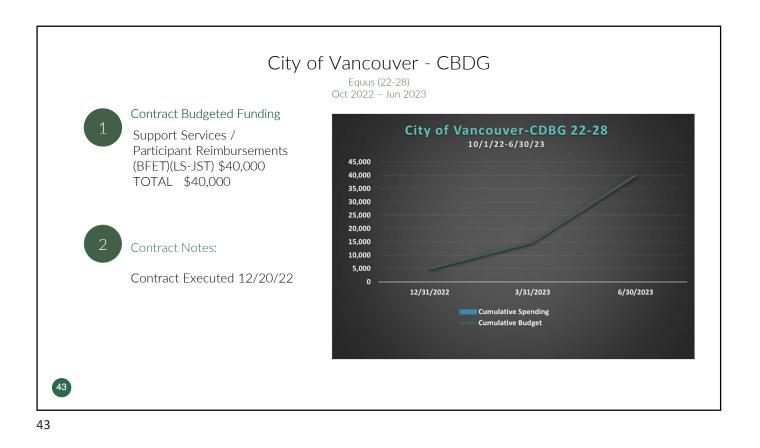

| Grant Name/No.:                                            |    | COVID-19   | ORDW          |                 | 7580-64       |  |  |
|------------------------------------------------------------|----|------------|---------------|-----------------|---------------|--|--|
| Effective Dates:                                           |    | 5/1/20-6/3 | 30/23         |                 |               |  |  |
| Agency/Contact:                                            |    | Employment | Security      | Term: 38 months |               |  |  |
|                                                            | 1  | 2/31/2022  |               |                 |               |  |  |
| MOD 7 Additional Funds \$240K                              |    |            | 84%           | of Term         | of Term       |  |  |
|                                                            |    | Grant      | Grant to Date | Budget          | Consultant Of |  |  |
| Line Item Expense                                          |    | Budget     | Costs         | Balance         | Spending %    |  |  |
| Participant Wages                                          |    |            |               |                 |               |  |  |
| Disaster Relief Employment                                 | \$ | 274,430.00 | 208,385.85    | 66,044.15       | 76%           |  |  |
| Participant Fringe Benefits for Disaster Relief Employment | \$ | 66,798.00  | 61,453.42     | 5,344.58        | 92%           |  |  |
| Career Services (excluding WEX/Internship)                 | \$ | 258,418.00 | 77,021.13     | 181,396.87      | 30%           |  |  |
| Training Services, excluding On-the-Job Training (OJT)     | \$ | 59,427.00  | 29,832.74     | 29,594.26       | 50%           |  |  |
| WDC Admin                                                  | \$ | 4,144.00   | 3,170.73      | 973.27          | 77%           |  |  |
| WDC Indirect                                               | \$ | 53,803.00  | 40,579.52     | 13,223.48       | 75%           |  |  |
| WDC Indirect Admin                                         | \$ | 33,584.00  | 25,347.82     | 8,236.18        | 75%           |  |  |
| Totals                                                     | \$ | 750,604.00 | \$ 445,791.21 | \$ 304,812.79   | 59%           |  |  |