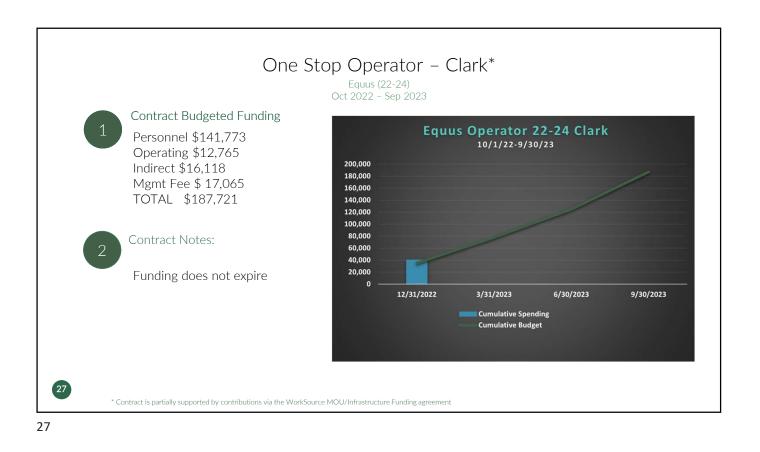

| Grant Name/No.:                |       | 7572-03         |               |                 |            |  |  |  |
|--------------------------------|-------|-----------------|---------------|-----------------|------------|--|--|--|
| Effective Dates:               |       | 10/1/22-9/30/24 |               |                 |            |  |  |  |
| Agency/Contact:                |       | Employment      | Security      | Term:           | 24 months  |  |  |  |
|                                | 1     | .2/31/2022      |               |                 |            |  |  |  |
|                                |       | , 51, 2022      | 13%           | of Term         |            |  |  |  |
|                                | Grant |                 | Grant to Date | Budget          |            |  |  |  |
| Line Item Expense              |       | Budget          | Costs         | Balance         | Spending % |  |  |  |
| Personnel: Salaries & Benefits | \$    | 123,765.00      | 2,081.74      | 121,683.26      | 2%         |  |  |  |
| Personnel: Travel              | \$    | 4,000.00        | -             | 4,000.00        | 0%         |  |  |  |
| Indirect                       | \$    | 122,235.00      | 1,185.83      | 121,049.17      | 1%         |  |  |  |
| Subcontracts                   | \$    | 936,028.00      | -             | 936,028.00      | 0%         |  |  |  |
| Totals*                        | \$    | 1,186,028.00    | \$ 3,267.57   | \$ 1,182,760.43 | 0%         |  |  |  |