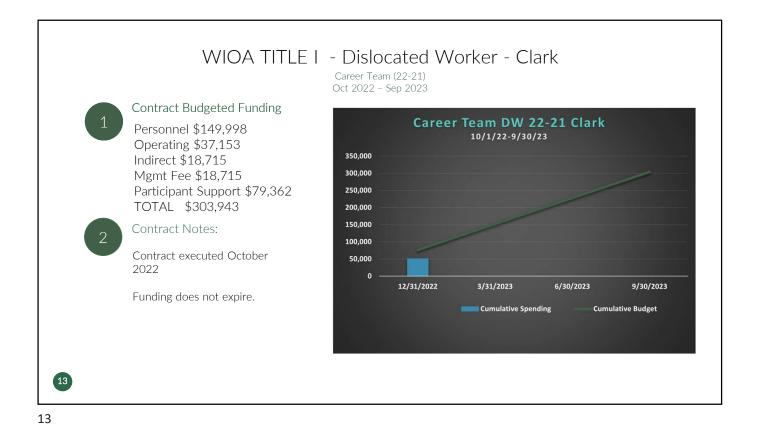

#### WORKFORCE SOUTHWEST WASHINGTON PY22 CONTRACTS WIOA Adult, Dislocated Worker, Youth

|                                              |               |                                                    |           |         | By F    |           |        |         |
|----------------------------------------------|---------------|----------------------------------------------------|-----------|---------|---------|-----------|--------|---------|
| Add to category                              | PY21 Funding* | DESCRIPTION                                        | PY22 \$   | Adult   | DW      | Youth     | Other  | Total   |
|                                              | <u></u>       |                                                    |           |         |         |           |        |         |
| utreach                                      | WIOA Gen      | Mainstay -Text/Chat Platform                       | 22,764    | 12,971  | 8,925   | 868       | -      | 22,76   |
| utreach                                      | WIOA Gen      | Career Coach Website -WSI Non<br>Contract via EMSI | 1,800     | 980     | 686     | 134       | -      | 1,80    |
| utreach 22-02                                | AD/DW         | Strategies 360                                     | 15,000    | 8,886   | 6,114   |           | -      | 15,00   |
| utreach                                      | Youth         | Point North -Outreach Strategy                     | 11,250    |         |         | 11,250    |        | 11,25   |
| utreach                                      | Key Bank COV  | Fourth Plain Navigator                             | 30,000    |         |         |           | 30,000 | 30,00   |
| utreach                                      |               |                                                    | 80,814    | 22,837  | 15,725  | 12,252    | 30,000 | 80,81   |
| quus Summerworks                             | Youth         | Equus                                              | 300,000   |         |         | 250,000   | 50,000 | 300,00  |
| quus Youth Clark 22-10                       | Youth         | Equus                                              | 824,422   |         |         | 824,422   |        | 824,43  |
| quus Cowlitz 22-11                           | Youth         | Equus                                              | 170,010   |         |         | 169,010   | 1,000  | 170,0   |
| quus Youth Wah 22-11                         | Youth         | Equus                                              | 4,021     |         |         | 4,021     |        | 4,0     |
| oodwill Cowlitz 22-12                        | Youth         | Goodwill                                           | 63,390    |         |         | 63,390    |        | 63,3    |
| oodwill Wah 22-12                            | Youth         | Goodwill                                           | 1,535     |         |         | 1,535     |        | 1,5     |
| ove Overwhelming 22-23                       | AD/DW         | Love Overwhelming Cowlitz                          | 116,226   | 68,331  | 47,895  |           |        | 116,2   |
| ove Overwhelming 22-23                       | AD/DW         | Love Overwhelming Wahkiakum                        | 3,774     | 2,469   | 1,305   |           |        | 3,7     |
| areer Team 22-21 Clark                       | AD/DW         | Career Team Clark                                  | 742,542   | 438,598 | 303,944 |           |        | 742,5   |
| areer Team 22-21 Cow                         | AD/DW         | Career Team Cow/Wah                                | 206,799   | 121,513 | 85,286  |           |        | 206,79  |
| quus 22-24 Operator non-participant          | AD/DW         | Equus Operator Clark                               | 125,147   | 73,921  | 51,226  |           |        | 125,14  |
| quus 22-24 Operator non-participant          | AD/DW         | Equus Operator Cowlitz/Wah                         | 34,853    | 20,480  | 14,373  |           |        | 34,8    |
| articipant Training and Career Services      |               |                                                    | 2,592,719 | 725,312 | 504,029 | 1,312,378 | 51,000 | 2,592,7 |
| usiness Services-Quality jobs                | WIOA GEN      | CEDC 22-06                                         | 25,000    | 14,245  | 9,801   | 953       | -      | 25,0    |
| usiness Services-Quality jobs                | WIOA GEN      | Launchpad \$625/mo                                 | 4,375     | 2,493   | 1,715   | 167       | -      | 4,3     |
| usiness Services-Quality jobs                | WIOA GEN      | Launchpad \$2,334/mo                               | 28,008    | 15,959  | 10,981  | 1,068     | -      | 28,0    |
| usiness Services-Quality jobs                | WIOA GEN      | Launchpad and Jobs EQ(Chmura)<br>API               | 16,820    | 9,584   | 6,594   | 641       | -      | 16,8    |
| usiness Services-Quality jobs                | WIOA GEN      | CREDC 22-29 CYE12/31/24                            | 30,000    | 17,094  | 11,762  | 1,144     | -      | 30,0    |
| usiness Services-Quality jobs                | WIOA GEN      | Labor Market Reports CWWC                          | 7,548     | 4,301   | 2,959   | 288       | -      | 7,5     |
| usiness Services-Quality jobs                | WIOA GEN      | Estolano Advisors                                  | 7,000     | 3,989   | 2,744   | 267       |        | 7,0     |
| usiness Services-Quality jobs                | WIOA GEN      | Launchpad Tech Support                             | 4,000     | 2,279   | 1,568   | 153       |        | 4,00    |
| usiness Services-Quality jobs                |               |                                                    | 122,751   | 69,944  | 48,126  | 4,681     | -      | 122,7   |
| irect Workforce Development Systems Support  | AD/DW         | Lightcast                                          | 120,000   | 71,088  | 48,912  | -         |        | 120,0   |
| irect Workforce Development Systems Support  | WIOA GEN      | Point North Focus Groups                           | 20,000    | 11,396  | 7,841   | 763       |        | 20,0    |
| irect Workforce Development Systems Support  | WIOA GEN      | Point North (Business) Focus<br>Groups Extension   | 20,000    | 11,396  | 7,841   | 763       |        | 20,00   |
| Direct Workforce Development Systems Support | Youth         | Point North (Youth) Focus Groups<br>Extension      | 20,000    | -       | -       | 20,000    |        | 20,00   |
| Direct Workforce Development Systems Su      | pport         |                                                    | 180,000   | 93,880  | 64,595  | 21,525    | -      | 180,00  |
| eaKing Self-Sufficiency Calculator           | WIOA GEN      | SeaKing SS Calculator                              | 2,000     | 1,140   | 784     | 76        | -      | 2,0     |
| ystems Technology                            |               |                                                    | 2,000     | 1,140   | 784     | 76        | -      | 2,0     |
| ystems Liasons                               | WIOA GEN      | LCC                                                | 78,200    | 44,559  | 30,659  | 2,982     | -      | 78,2    |
| ystems Liasons                               | WIOA GEN      | WSUV                                               | 125,000   | 71,226  | 49,007  | 4,767     | -      | 125,0   |
| ystems Liasons                               | WIOA GEN      | WHHS                                               | 90,268    | 51,435  | 35,390  | 3,442     | -      | 90,2    |
| ystems Liasons                               | WIOA GEN      | Clark College                                      | 24,625    | 13,411  | 9,382   | 1,832     | -      | 24,6    |
| ystems Liasons                               | WIOA GEN      | Clark College                                      | 24,162    | 13,159  | 9,206   | 1,798     | -      | 24,0    |
|                                              |               | cidi K College                                     |           |         |         |           |        |         |
| Systems Liasons                              |               |                                                    | 342,255   | 193,790 | 133,644 | 14,821    | -      | 342,2   |