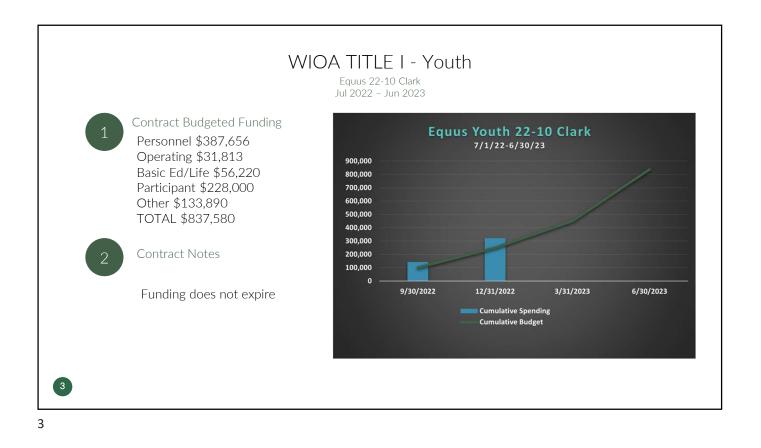

WIOA Formula Contracts (Pages 3-4): This report lists contracts obligated, by category, for the current fiscal year.

**Grant Budget vs Actual Spending (Pages 5-17):** These reports communicate the details of competitive and other state and federal grants with fixed grant terms which have been awarded to WSW. Most have line item budgets. Data displayed in the reports includes the length of the funding term, budget versus actual spending by budget line item, and contracted obligations. WIOA Formula funding is not included in this group of reports. Most of the funds are on track with expectations. Activity is expected to increase over the course of the year for those that are behind in spending relative to the length of time they have been in play.