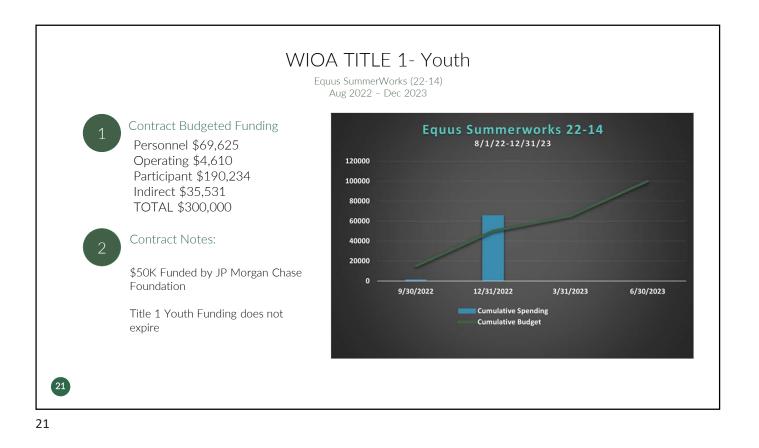

|  |
|-----------------------------------------------|---------------|------------------|-------------------|--------------------|--|--|
| Metric                                        | Total to Date | Expected to Date | Expected by 03/22 | Performance Achiev |  |  |
| Participants in Disaster Relief<br>Employment | 42            | 11               | 11                | 381%               |  |  |
| Participants in Career + Training<br>Services | 41            | 15               | 15                | 273%               |  |  |
| Participants Exiting                          | 23            | 25               | 25                | 92%                |  |  |
| Participants Exit to Employment               | 20            | 10               | 10                | 200%               |  |  |



| WIOA TITLE 1- Youth<br>Equus SummerWorks (22-14)<br>Aug 2022 - Dec 2023       |               |                  |                   |                      |  |  |
|-------------------------------------------------------------------------------|---------------|------------------|-------------------|----------------------|--|--|
| Metric                                                                        | Total to Date | Expected to Date | Expected by 12/23 | Performance Achieved |  |  |
| # of Youth who have completed<br>Workplace Readiness Workshops                | 10            | 27               | 50                | 20%                  |  |  |
| # of Youth who have completed Job<br>Shadows and Informational<br>Interviews  | 0             | 22               | 50