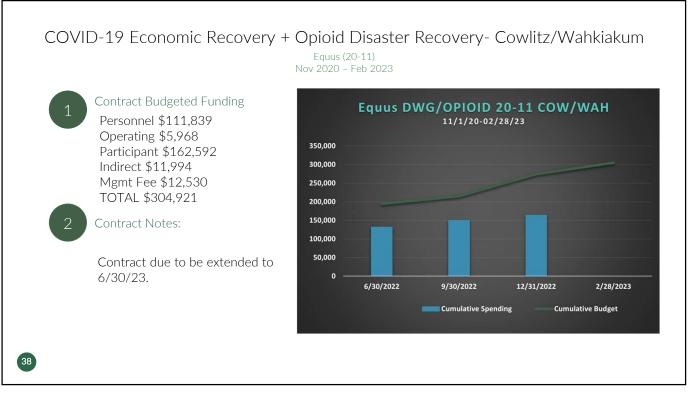

| 257           | 281                                         | 91%                                                 |
| Exit to Full-Time Employment<br>at or above \$34,480                             | 79            | 110                                         | 72%                                                 |
| Exit to Continuing Subsidized<br>Training                                        | 28            | 83                                          | 34%                                                 |
| Comments:<br>Thrive partners have reconvened<br>Current partners include Lower C |               |                                             | s to support eligible participants of Thriv<br>SHS. |











| Metric                                     | Total to Date | Q2 Oct Dec. 22 | Expected to Date | Performance Achieved |
|--------------------------------------------|---------------|----------------|------------------|----------------------|
| otal Planned Participants                  | 283           | 50             | 183              | 154%                 |
| Participants in Career + Training Services | 367           | -              | 123              | 298%                 |
| Participants Receiving Training Services   | 62            | -              | 48               | 129%                 |
| Participants Exit to Employment            | 118           | 24             | 80               | 148%                 |





| CDBG – Corona Virus Response<br>Equus (21-09)<br>Oct 2021 –