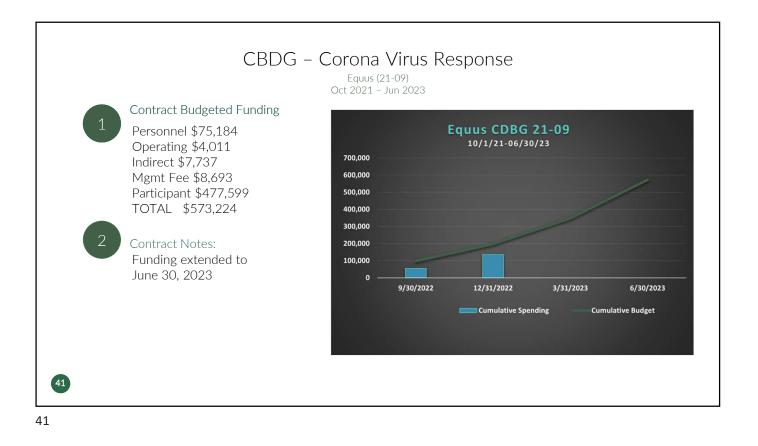

s to support eligible participants of Thriv<br>SHS. |











| Metric                                     | Total to Date | Q2 Oct Dec. 22 | Expected to Date | Performance Achieved |
|--------------------------------------------|---------------|----------------|------------------|----------------------|
| otal Planned Participants                  | 283           | 50             | 183              | 154%                 |
| Participants in Career + Training Services | 367           | -              | 123              | 298%                 |
| Participants Receiving Training Services   | 62            | -              | 48               | 129%                 |
| Participants Exit to Employment            | 118           | 24             | 80               | 148%                 |





| CDBG – Corona Virus Response<br>Equus (21-09)<br>Oct 2021 – June 2023 |               |                   |                    |                      |  |  |
|-----------------------------------------------------------------------|---------------|-------------------|--------------------|----------------------|--|--|
| Metric                                                                | Total to Date | Expected to Date* | Expected by 06/23* | Performance Achieved |  |  |
| Participants                                                          | 109           | 100               | 100                | 109%                 |  |  |
| Entering Employment                                                   | 18            | 40                | 40                 | 45%                  |  |