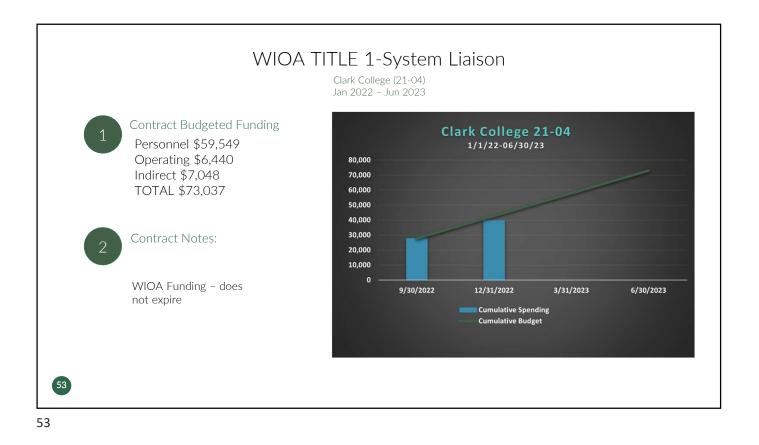

#### WORKFORCE SOUTHWEST WASHINGTON PY22 CONTRACTS WIOA Adult, Dislocated Worker, Youth

|                                              |               |                                                    |           |         | By F    |           |        |         |
|----------------------------------------------|---------------|----------------------------------------------------|-----------|---------|---------|-----------|--------|---------|
| Add to category                              | PY21 Funding* | DESCRIPTION                                        | PY22 \$   | Adult   | DW      | Youth     | Other  | Total   |
|                                              | <u></u>       |                                                    |           |         |         |           |        |         |
| utreach                                      | WIOA Gen      | Mainstay -Text/Chat Platform                       | 22,764    | 12,971  | 8,925   | 868       | -      | 22,76   |
| utreach                                      | WIOA Gen      | Career Coach Website -WSI Non<br>Contract via EMSI | 1,800     | 980     | 686     | 134       | -      | 1,80    |
| utreach 22-02                                | AD/DW         | Strategies 360                                     | 15,000    | 8,886   | 6,114   |           | -      | 15,00   |
| utreach                                      | Youth         | Point North -Outreach Strategy                     | 11,250    |         |         | 11,250    |        | 11,25   |
| utreach                                      | Key Bank COV  | Fourth Plain Navigator                             | 30,000    |         |         |           | 30,000 | 30,00   |
| utreach                                      |               |                                                    | 80,814    | 22,837  | 15,725  | 12,252    | 30,000 | 80,81   |
| quus Summerworks                             | Youth         | Equus                                              | 300,000   |         |         | 250,000   | 50,000 | 300,00  |
| quus Youth Clark 22-10                       | Youth         | Equus                                              | 824,422   |         |         | 824,422   |        | 824,43  |
| quus Cowlitz 22-11                           | Youth         | Equus                                              | 170,010   |         |         | 169,010   | 1,000  | 170,0   |
| quus Youth Wah 22-11                         | Youth         | Equus                                              | 4,021     |         |         | 4,021     |        | 4,0     |
| oodwill Cowlitz 22-12                        | Youth         | Goodwill                                           | 63,390    |         |         | 63,390    |        | 63,3    |
| oodwill Wah 22-12                            | Youth         | Goodwill                                           | 1,535     |         |         | 1,535     |        | 1,5     |
| ove Overwhelming 22-23                       | AD/DW         | Love Overwhelming Cowlitz                          | 116,226   | 68,331  | 47,895  |           |        | 116,2   |
| ove Overwhelming 22-23                       | AD/DW         | Love Overwhelming Wahkiakum                        | 3,774     | 2,469   | 1,305   |           |        | 3,7     |
| areer Team 22-21 Clark                       | AD/DW         | Career Team Clark                                  | 742,542   | 438,598 | 303,944 |           |        | 742,5   |
| areer Team 22-21 Cow                         | AD/DW         | Career Team Cow/Wah                                | 206,799   | 121,513 | 85,286  |           |        | 206,79  |
| quus 22-24 Operator non-participant          | AD/DW         | Equus Operator Clark                               | 125,147   | 73,921  | 51,226  |           |        | 125,14  |
| quus 22-24 Operator non-participant          | AD/DW         | Equus Operator Cowlitz/Wah                         | 34,853    | 20,480  | 14,373  |           |        | 34,8    |
| articipant Training and Career Services      |               |                                                    | 2,592,719 | 725,312 | 504,029 | 1,312,378 | 51,000 | 2,592,7 |
| usiness Services-Quality jobs                | WIOA GEN      | CEDC 22-06                                         | 25,000    | 14,245  | 9,801   | 953       | -      | 25,0    |
| usiness Services-Quality jobs                | WIOA GEN      | Launchpad \$625/mo                                 | 4,375     | 2,493   | 1,715   | 167       | -      | 4,3     |
| usiness Services-Quality jobs                | WIOA GEN      | Launchpad \$2,334/mo                               | 28,008    | 15,959  | 10,981  | 1,068     | -      | 28,0    |
| usiness Services-Quality jobs                | WIOA GEN      | Launchpad and Jobs EQ(Chmura)<br>API               | 16,820    | 9,584   | 6,594   | 641       | -      | 16,8    |
| usiness Services-Quality jobs                | WIOA GEN      | CREDC 22-29 CYE12/31/24                            | 30,000    | 17,094  | 11,762  | 1,144     | -      | 30,0    |
| usiness Services-Quality jobs                | WIOA GEN      | Labor Market Reports CWWC                          | 7,548     | 4,301   | 2,959   | 288       | -      | 7,5     |
| usiness Services-Quality jobs                | WIOA GEN      | Estolano Advisors                                  | 7,000     | 3,989   | 2,744   | 267       |        | 7,0     |
| usiness Services-Quality jobs                | WIOA GEN      | Launchpad Tech Support                             | 4,000     | 2,279   | 1,568   | 153       |        | 4,00    |
| usiness Services-Quality jobs                |               |                                                    | 122,751   | 69,944  | 48,126  | 4,681     | -      | 122,7   |
| irect Workforce Development Systems Support  | AD/DW         | Lightcast                                          | 120,000   | 71,088  | 48,912  | -         |        | 120,0   |
| irect Workforce Development Systems Support  | WIOA GEN      | Point North Focus Groups                           | 20,000    | 11,396  | 7,841   | 763       |        | 20,0    |
| irect Workforce Development Systems Support  | WIOA GEN      | Point North (Business) Focus<br>Groups Extension   | 20,000    | 11,396  | 7,841   | 763       |        | 20,00   |
| Direct Workforce Development Systems Support | Youth         | Point North (Youth) Focus Groups<br>Extension      | 20,000    | -       | -       | 20,000    |        | 20,00   |
| Direct Workforce Development Systems Su      | pport         |                                                    | 180,000   | 93,880  | 64,595  | 21,525    | -      | 180,00  |
| eaKing Self-Sufficiency Calculator           | WIOA GEN      | SeaKing SS Calculator                              | 2,000     | 1,140   | 784     | 76        | -      | 2,0     |
| ystems Technology                            |               |                                                    | 2,000     | 1,140   | 784     | 76        | -      | 2,0     |
| ystems Liasons                               | WIOA GEN      | LCC                                                | 78,200    | 44,559  | 30,659  | 2,982     | -      | 78,2    |
| ystems Liasons                               | WIOA GEN      | WSUV                                               | 125,000   | 71,226  | 49,007  | 4,767     | -      | 125,0   |
| ystems Liasons                               | WIOA GEN      | WHHS                                               | 90,268    | 51,435  | 35,390  | 3,442     | -      | 90,2    |
| ystems Liasons                               | WIOA GEN      | Clark College                                      | 24,625    | 13,411  | 9,382   | 1,832     | -      | 24,6    |
| ystems Liasons                               | WIOA GEN      | Clark College                                      | 24,162    | 13,159  | 9,206   | 1,798     | -      | 24,0    |
|                                              |               | cidi K College                                     |           |         |         |           |        |         |
| Systems Liasons                              |               |                                                    | 342,255   | 193,790 | 133,644 | 14,821    | -      | 342,2   |