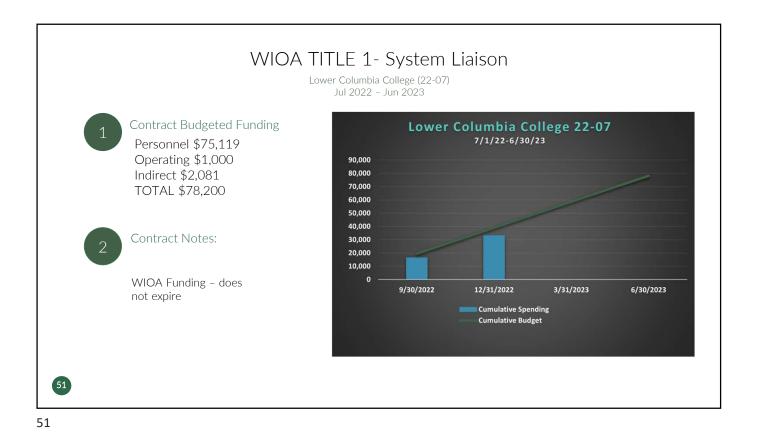

#### WORKFORCE SOUTHWEST WASHINGTON PY22 CONTRACTS WIOA Adult, Dislocated Worker, Youth

|                                              |               |                                                    |           |         | By F    |           |        |         |
|----------------------------------------------|---------------|----------------------------------------------------|-----------|---------|---------|-----------|--------|---------|
| Add to category                              | PY21 Funding* | DESCRIPTION                                        | PY22 \$   | Adult   | DW      | Youth     | Other  | Total   |
|                                              | <u></u>       |                                                    |           |         |         |           |        |         |
| utreach                                      | WIOA Gen      | Mainstay -Text/Chat Platform                       | 22,764    | 12,971  | 8,925   | 868       | -      | 22,76   |
| utreach                                      | WIOA Gen      | Career Coach Website -WSI Non<br>Contract via EMSI | 1,800     | 980     | 686     | 134       | -      | 1,80    |
| utreach 22-02                                | AD/DW         | Strategies 360                                     | 15,000    | 8,886   | 6,114   |           | -      | 15,00   |
| utreach                                      | Youth         | Point North -Outreach Strategy                     | 11,250    |         |         | 11,250    |        | 11,25   |
| utreach                                      | Key Bank COV  | Fourth Plain Navigator                             | 30,000    |         |         |           | 30,000 | 30,00   |
| utreach                                      |               |                                                    | 80,814    | 22,837  | 15,725  | 12,252    | 30,000 | 80,81   |
| quus Summerworks                             | Youth         | Equus                                              | 300,000   |         |         | 250,000   | 50,000 | 300,00  |
| quus Youth Clark 22-10                       | Youth         | Equus                                              | 824,422   |         |         | 824,422   |        | 824,43  |
| quus Cowlitz 22-11                           | Youth         | Equus                                              | 170,010   |         |         | 169,010   | 1,000  | 170,0   |
| quus Youth Wah 22-11                         | Youth         | Equus                                              | 4,021     |         |         | 4,021     |        | 4,0     |
| oodwill Cowlitz 22-12                        | Youth         | Goodwill                                           | 63,390    |         |         | 63,390    |        | 63,3    |
| oodwill Wah 22-12                            | Youth         | Goodwill                                           | 1,535     |         |         | 1,535     |        | 1,5     |
| ove Overwhelming 22-23                       | AD/DW         | Love Overwhelming Cowlitz                          | 116,226   | 68,331  | 47,895  |           |        | 116,2   |
| ove Overwhelming 22-23                       | AD/DW         | Love Overwhelming Wahkiakum                        | 3,774     | 2,469   | 1,305   |           |        | 3,7     |
| areer Team 22-21 Clark                       | AD/DW         | Career Team Clark                                  | 742,542   | 438,598 | 303,944 |           |        | 742,5   |
| areer Team 22-21 Cow                         | AD/DW         | Career Team Cow/Wah                                | 206,799   | 121,513 | 85,286  |           |        | 206,79  |
| quus 22-24 Operator non-participant          | AD/DW         | Equus Operator Clark                               | 125,147   | 73,921  | 51,226  |           |        | 125,14  |
| quus 22-24 Operator non-participant          | AD/DW         | Equus Operator Cowlitz/Wah                         | 34,853    | 20,480  | 14,373  |           |        | 34,8    |
| articipant Training and Career Services      |               |                                                    | 2,592,719 | 725,312 | 504,029 | 1,312,378 | 51,000 | 2,592,7 |
| usiness Services-Quality jobs                | WIOA GEN      | CEDC 22-06                                         | 25,000    | 14,245  | 9,801   | 953       | -      | 25,0    |
| usiness Services-Quality jobs                | WIOA GEN      | Launchpad \$625/mo                                 | 4,375     | 2,493   | 1,715   | 167       | -      | 4,3     |
| usiness Services-Quality jobs                | WIOA GEN      | Launchpad \$2,334/mo                               | 28,008    | 15,959  | 10,981  | 1,068     | -      | 28,0    |
| usiness Services-Quality jobs                | WIOA GEN      | Launchpad and Jobs EQ(Chmura)<br>API               | 16,820    | 9,584   | 6,594   | 641       | -      | 16,8    |
| usiness Services-Quality jobs                | WIOA GEN      | CREDC 22-29 CYE12/31/24                            | 30,000    | 17,094  | 11,762  | 1,144     | -      | 30,0    |
| usiness Services-Quality jobs                | WIOA GEN      | Labor Market Reports CWWC                          | 7,548     | 4,301   | 2,959   | 288       | -      | 7,5     |
| usiness Services-Quality jobs                | WIOA GEN      | Estolano Advisors                                  | 7,000     | 3,989   | 2,744   | 267       |        | 7,0     |
| usiness Services-Quality jobs                | WIOA GEN      | Launchpad Tech Support                             | 4,000     | 2,279   | 1,568   | 153       |        | 4,00    |
| usiness Services-Quality jobs                |               |                                                    | 122,751   | 69,944  | 48,126  | 4,681     | -      | 122,7   |
| irect Workforce Development Systems Support  | AD/DW         | Lightcast                                          | 120,000   | 71,088  | 48,912  | -         |        | 120,0   |
| irect Workforce Development Systems Support  | WIOA GEN      | Point North Focus Groups                           | 20,000    | 11,396  | 7,841   | 763       |        | 20,0    |
| irect Workforce Development Systems Support  | WIOA GEN      | Point North (Business) Focus<br>Groups Extension   | 20,000    | 11,396  | 7,841   | 763       |        | 20,00   |
| Direct Workforce Development Systems Support | Youth         | Point North (Youth) Focus Groups<br>Extension      | 20,000    | -       | -       | 20,000    |        | 20,00   |
| Direct Workforce Development Systems Su      | pport         |                                                    | 180,000   | 93,880  | 64,595  | 21,525    | -      | 180,00  |
| eaKing Self-Sufficiency Calculator           | WIOA GEN      | SeaKing SS Calculator                              | 2,000     | 1,140   | 784     | 76        | -      | 2,0     |
| ystems Technology                            |               |                                                    | 2,000     | 1,140   | 784     | 76        | -      | 2,0     |
| ystems Liasons                               | WIOA GEN      | LCC                                                | 78,200    | 44,559  | 30,659  | 2,982     | -      | 78,2    |
| ystems Liasons                               | WIOA GEN      | WSUV                                               | 125,000   | 71,226  | 49,007  | 4,767     | -      | 125,0   |
| ystems Liasons                               | WIOA GEN      | WHHS                                               | 90,268    | 51,435  | 35,390  | 3,442     | -      | 90,2    |
| ystems Liasons                               | WIOA GEN      | Clark College                                      | 24,625    | 13,411  | 9,382   | 1,832     | -      | 24,6    |
| ystems Liasons                               | WIOA GEN      | Clark College                                      | 24,162    | 13,159  | 9,206   | 1,798     | -      | 24,0    |
|                                              |               | cidi K College                                     |           |         |         |           |        |         |
| Systems Liasons                              |               |                                                    | 342,255   | 193,790 | 133,644 | 14,821    | -      | 342,2   |