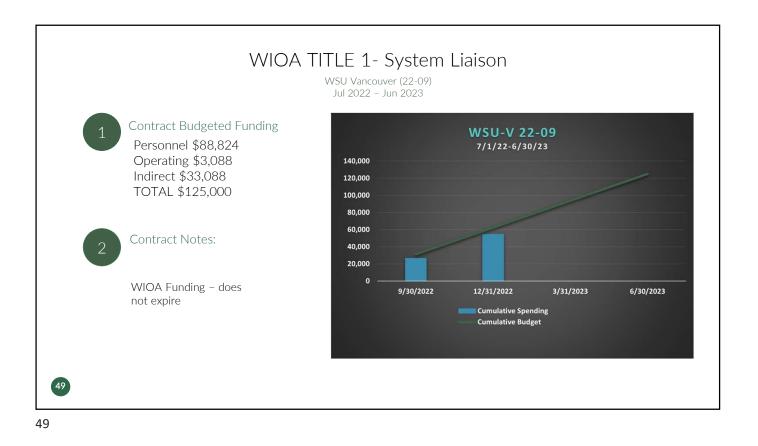

#### WORKFORCE SOUTHWEST WASHINGTON PY22 CONTRACTS WIOA Adult, Dislocated Worker, Youth

|                                              |               |                                                    |           |         | By F    |           |        |         |
|----------------------------------------------|---------------|----------------------------------------------------|-----------|---------|---------|-----------|--------|---------|
| Add to category                              | PY21 Funding* | DESCRIPTION                                        | PY22 \$   | Adult   | DW      | Youth     | Other  | Total   |
|                                              | <u></u>       |                                                    |           |         |         |           |        |         |
| utreach                                      | WIOA Gen      | Mainstay -Text/Chat Platform                       | 22,764    | 12,971  | 8,925   | 868       | -      | 22,76   |
| utreach                                      | WIOA Gen      | Career Coach Website -WSI Non<br>Contract via EMSI | 1,800     | 980     | 686     | 134       | -      | 1,80    |
| utreach 22-02                                | AD/DW         | Strategies 360                                     | 15,000    | 8,886   | 6,114   |           | -      | 15,00   |
| utreach                                      | Youth         | Point North -Outreach Strategy                     | 11,250    |         |         | 11,250    |        | 11,25   |
| utreach                                      | Key Bank COV  | Fourth Plain Navigator                             | 30,000    |         |         |           | 30,000 | 30,00   |
| utreach                                      |               |                                                    | 80,814    | 22,837  | 15,725  | 12,252    | 30,000 | 80,81   |
| quus Summerworks                             | Youth         | Equus                                              | 300,000   |         |         | 250,000   | 50,000 | 300,00  |
| quus Youth Clark 22-10                       | Youth         | Equus                                              | 824,422   |         |         | 824,422   |        | 824,43  |
| quus Cowlitz 22-11                           | Youth         | Equus                                              | 170,010   |         |         | 169,010   | 1,000  | 170,0   |
| quus Youth Wah 22-11                         | Youth         | Equus                                              | 4,021     |         |         | 4,021     |        | 4,0     |
| oodwill Cowlitz 22-12                        | Youth         | Goodwill                                           | 63,390    |         |         | 63,390    |        | 63,3    |
| oodwill Wah 22-12                            | Youth         | Goodwill                                           | 1,535     |         |         | 1,535     |        | 1,5     |
| ove Overwhelming 22-23                       | AD/DW         | Love Overwhelming Cowlitz                          | 116,226   | 68,331  | 47,895  |           |        | 116,2   |
| ove Overwhelming 22-23                       | AD/DW         | Love Overwhelming Wahkiakum                        | 3,774     | 2,469   | 1,305   |           |        | 3,7     |
| areer Team 22-21 Clark                       | AD/DW         | Career Team Clark                                  | 742,542   | 438,598 | 303,944 |           |        | 742,5   |
| areer Team 22-21 Cow                         | AD/DW         | Career Team Cow/Wah                                | 206,799   | 121,513 | 85,286  |           |        | 206,79  |
| quus 22-24 Operator non-participant          | AD/DW         | Equus Operator Clark                               | 125,147   | 73,921  | 51,226  |           |        | 125,14  |
| quus 22-24 Operator non-participant          | AD/DW         | Equus Operator Cowlitz/Wah                         | 34,853    | 20,480  | 14,373  |           |        | 34,8    |
| articipant Training and Career Services      |               |                                                    | 2,592,719 | 725,312 | 504,029 | 1,312,378 | 51,000 | 2,592,7 |
| usiness Services-Quality jobs                | WIOA GEN      | CEDC 22-06                                         | 25,000    | 14,245  | 9,801   | 953       | -      | 25,0    |
| usiness Services-Quality jobs                | WIOA GEN      | Launchpad \$625/mo                                 | 4,375     | 2,493   | 1,715   | 167       | -      | 4,3     |
| usiness Services-Quality jobs                | WIOA GEN      | Launchpad \$2,334/mo                               | 28,008    | 15,959  | 10,981  | 1,068     | -      | 28,0    |
| usiness Services-Quality jobs                | WIOA GEN      | Launchpad and Jobs EQ(Chmura)<br>API               | 16,820    | 9,584   | 6,594   | 641       | -      | 16,8    |
| usiness Services-Quality jobs                | WIOA GEN      | CREDC 22-29 CYE12/31/24                            | 30,000    | 17,094  | 11,762  | 1,144     | -      | 30,0    |
| usiness Services-Quality jobs                | WIOA GEN      | Labor Market Reports CWWC                          | 7,548     | 4,301   | 2,959   | 288       | -      | 7,5     |
| usiness Services-Quality jobs                | WIOA GEN      | Estolano Advisors                                  | 7,000     | 3,989   | 2,744   | 267       |        | 7,0     |
| usiness Services-Quality jobs                | WIOA GEN      | Launchpad Tech Support                             | 4,000     | 2,279   | 1,568   | 153       |        | 4,00    |
| usiness Services-Quality jobs                |               |                                                    | 122,751   | 69,944  | 48,126  | 4,681     | -      | 122,7   |
| irect Workforce Development Systems Support  | AD/DW         | Lightcast                                          | 120,000   | 71,088  | 48,912  | -         |        | 120,0   |
| irect Workforce Development Systems Support  | WIOA GEN      | Point North Focus Groups                           | 20,000    | 11,396  | 7,841   | 763       |        | 20,0    |
| irect Workforce Development Systems Support  | WIOA GEN      | Point North (Business) Focus<br>Groups Extension   | 20,000    | 11,396  | 7,841   | 763       |        | 20,00   |
| Direct Workforce Development Systems Support | Youth         | Point North (Youth) Focus Groups<br>Extension      | 20,000    | -       | -       | 20,000    |        | 20,00   |
| Direct Workforce Development Systems Su      | pport         |                                                    | 180,000   | 93,880  | 64,595  | 21,525    | -      | 180,00  |
| eaKing Self-Sufficiency Calculator           | WIOA GEN      | SeaKing SS Calculator                              | 2,000     | 1,140   | 784     | 76        | -      | 2,0     |
| ystems Technology                            |               |                                                    | 2,000     | 1,140   | 784     | 76        | -      | 2,0     |
| ystems Liasons                               | WIOA GEN      | LCC                                                | 78,200    | 44,559  | 30,659  | 2,982     | -      | 78,2    |
| ystems Liasons                               | WIOA GEN      | WSUV                                               | 125,000   | 71,226  | 49,007  | 4,767     | -      | 125,0   |
| ystems Liasons                               | WIOA GEN      | WHHS                                               | 90,268    | 51,435  | 35,390  | 3,442     | -      | 90,2    |
| ystems Liasons                               | WIOA GEN      | Clark College                                      | 24,625    | 13,411  | 9,382   | 1,832     | -      | 24,6    |
| ystems Liasons                               | WIOA GEN      | Clark College                                      | 24,162    | 13,159  | 9,206   | 1,798     | -      | 24,0    |
|                                              |               | cidi K College                                     |           |         |         |           |        |         |
| Systems Liasons                              |               |                                                    | 342,255   | 193,790 | 133,644 | 14,821    | -      | 342,2   |