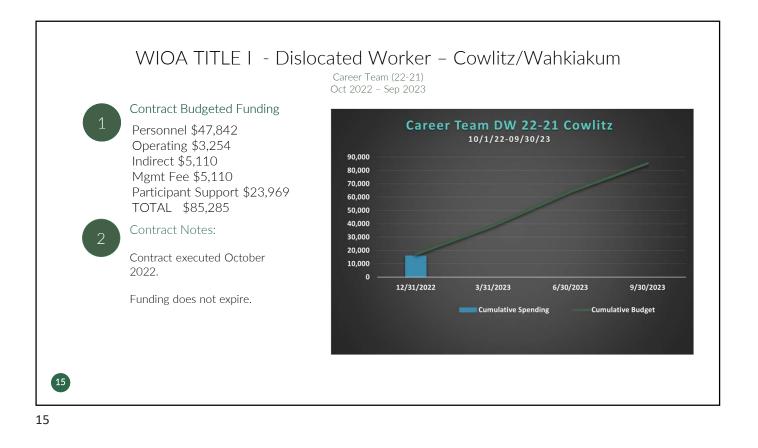

#### WORKFORCE SOUTHWEST WASHINGTON PY22 CONTRACTS WIOA Adult, Dislocated Worker, Youth

|                                              |               |                                                    |           |         | By F    |           |        |         |
|----------------------------------------------|---------------|----------------------------------------------------|-----------|---------|---------|-----------|--------|---------|
| Add to category                              | PY21 Funding* | DESCRIPTION                                        | PY22 \$   | Adult   | DW      | Youth     | Other  | Total   |
|                                              | <u></u>       |                                                    |           |         |         |           |        |         |
| utreach                                      | WIOA Gen      | Mainstay -Text/Chat Platform                       | 22,764    | 12,971  | 8,925   | 868       | -      | 22,76   |
| utreach                                      | WIOA Gen      | Career Coach Website -WSI Non<br>Contract via EMSI | 1,800     | 980     | 686     | 134       | -      | 1,80    |
| utreach 22-02                                | AD/DW         | Strategies 360                                     | 15,000    | 8,886   | 6,114   |           | -      | 15,00   |
| utreach                                      | Youth         | Point North -Outreach Strategy                     | 11,250    |         |         | 11,250    |        | 11,25   |
| utreach                                      | Key Bank COV  | Fourth Plain Navigator                             | 30,000    |         |         |           | 30,000 | 30,00   |
| utreach                                      |               |                                                    | 80,814    | 22,837  | 15,725  | 12,252    | 30,000 | 80,81   |
| quus Summerworks                             | Youth         | Equus                                              | 300,000   |         |         | 250,000   | 50,000 | 300,00  |
| quus Youth Clark 22-10                       | Youth         | Equus                                              | 824,422   |         |         | 824,422   |        | 824,43  |
| quus Cowlitz 22-11                           | Youth         | Equus                                              | 170,010   |         |         | 169,010   | 1,000  | 170,0   |
| quus Youth Wah 22-11                         | Youth         | Equus                                              | 4,021     |         |         | 4,021     |        | 4,0     |
| oodwill Cowlitz 22-12                        | Youth         | Goodwill                                           | 63,390    |         |         | 63,390    |        | 63,3    |
| oodwill Wah 22-12                            | Youth         | Goodwill                                           | 1,535     |         |         | 1,535     |        | 1,5     |
| ove Overwhelming 22-23                       | AD/DW         | Love Overwhelming Cowlitz                          | 116,226   | 68,331  | 47,895  |           |        | 116,2   |
| ove Overwhelming 22-23                       | AD/DW         | Love Overwhelming Wahkiakum                        | 3,774     | 2,469   | 1,305   |           |        | 3,7     |
| areer Team 22-21 Clark                       | AD/DW         | Career Team Clark                                  | 742,542   | 438,598 | 303,944 |           |        | 742,5   |
| areer Team 22-21 Cow                         | AD/DW         | Career Team Cow/Wah                                | 206,799   | 121,513 | 85,286  |           |        | 206,79  |
| quus 22-24 Operator non-participant          | AD/DW         | Equus Operator Clark                               | 125,147   | 73,921  | 51,226  |           |        | 125,14  |
| quus 22-24 Operator non-participant          | AD/DW         | Equus Operator Cowlitz/Wah                         | 34,853    | 20,480  | 14,373  |           |        | 34,8    |
| articipant Training and Career Services      |               |                                                    | 2,592,719 | 725,312 | 504,029 | 1,312,378 | 51,000 | 2,592,7 |
| usiness Services-Quality jobs                | WIOA GEN      | CEDC 22-06                                         | 25,000    | 14,245  | 9,801   | 953       | -      | 25,0    |
| usiness Services-Quality jobs                | WIOA GEN      | Launchpad \$625/mo                                 | 4,375     | 2,493   | 1,715   | 167       | -      | 4,3     |
| usiness Services-Quality jobs                | WIOA GEN      | Launchpad \$2,334/mo                               | 28,008    | 15,959  | 10,981  | 1,068     | -      | 28,0    |
| usiness Services-Quality jobs                | WIOA GEN      | Launchpad and Jobs EQ(Chmura)<br>API               | 16,820    | 9,584   | 6,594   | 641       | -      | 16,8    |
| usiness Services-Quality jobs                | WIOA GEN      | CREDC 22-29 CYE12/31/24                            | 30,000    | 17,094  | 11,762  | 1,144     | -      | 30,0    |
| usiness Services-Quality jobs                | WIOA GEN      | Labor Market Reports CWWC                          | 7,548     | 4,301   | 2,959   | 288       | -      | 7,5     |
| usiness Services-Quality jobs                | WIOA GEN      | Estolano Advisors                                  | 7,000     | 3,989   | 2,744   | 267       |        | 7,0     |
| usiness Services-Quality jobs                | WIOA GEN      | Launchpad Tech Support                             | 4,000     | 2,279   | 1,568   | 153       |        | 4,00    |
| usiness Services-Quality jobs                |               |                                                    | 122,751   | 69,944  | 48,126  | 4,681     | -      | 122,7   |
| irect Workforce Development Systems Support  | AD/DW         | Lightcast                                          | 120,000   | 71,088  | 48,912  | -         |        | 120,0   |
| irect Workforce Development Systems Support  | WIOA GEN      | Point North Focus Groups                           | 20,000    | 11,396  | 7,841   | 763       |        | 20,0    |
| irect Workforce Development Systems Support  | WIOA GEN      | Point North (Business) Focus<br>Groups Extension   | 20,000    | 11,396  | 7,841   | 763       |        | 20,00   |
| Direct Workforce Development Systems Support | Youth         | Point North (Youth) Focus Groups<br>Extension      | 20,000    | -       | -       | 20,000    |        | 20,00   |
| Direct Workforce Development Systems Su      | pport         |                                                    | 180,000   | 93,880  | 64,595  | 21,525    | -      | 180,00  |
| eaKing Self-Sufficiency Calculator           | WIOA GEN      | SeaKing SS Calculator                              | 2,000     | 1,140   | 784     | 76        | -      | 2,0     |
| ystems Technology                            |               |                                                    | 2,000     | 1,140   | 784     | 76        | -      | 2,0     |
| ystems Liasons                               | WIOA GEN      | LCC                                                | 78,200    | 44,559  | 30,659  | 2,982     | -      | 78,2    |
| ystems Liasons                               | WIOA GEN      | WSUV                                               | 125,000   | 71,226  | 49,007  | 4,767     | -      | 125,0   |
| ystems Liasons                               | WIOA GEN      | WHHS                                               | 90,268    | 51,435  | 35,390  | 3,442     | -      | 90,2    |
| ystems Liasons                               | WIOA GEN      | Clark College                                      | 24,625    | 13,411  | 9,382   | 1,832     | -      | 24,6    |
| ystems Liasons                               | WIOA GEN      | Clark College                                      | 24,162    | 13,159  | 9,206   | 1,798     | -      | 24,0    |
|                                              |               | cidi K College                                     |           |         |         |           |        |         |
| Systems Liasons                              |               |                                                    | 342,255   | 193,790 | 133,644 | 14,821    | -      | 342,2   |