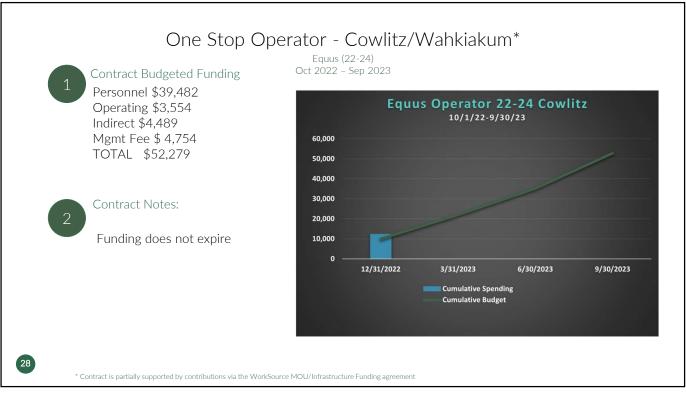

| 9                | 22                | 0%                      |
| When asked, 75% or more participants say they felt respected, included, and heard                     | 0                | 9                | 22                | 0%                      |
| When asked, 75% or more participants say training and services were relevant, meaningful, or valuable | 0                | 9                | 22                | 0%                      |

**Comments:** Enrollments have been off to a slow start throughout the CWWC region (7 total; 3 from SW WA). Worksystems is applying for a no-cost extension from DOL, which should extend the period of performance for an additional 12 months. The programs are now getting a bit of momentum and we expect to see enrollments grow in the coming months.





## One Stop Operator - All Counties Equus (22-24) Oct 2022 – Sep 2023 Strategy Metric Process Co-Enrolled adults across At least 60% co-enrolled adults into Title I and Title III across the system 40% in December 2022 the system Placement into 300 job seekers placed into quality jobs. 1 placement from the Launchpad qualified talent pool in Q1 Employment Launchpad is used to Develop a process that is effective and sustainable throughout the Eight new Launchpad users received training throughout WorkSource and place job seekers quickly WorkSource system and the integrated service delivery model to make Next in Q1 and two users received refresher training. The use of launchpad into quality jobs entry of qualified job seekers into Launchpad a priority. will begin to increase as Equus and Car