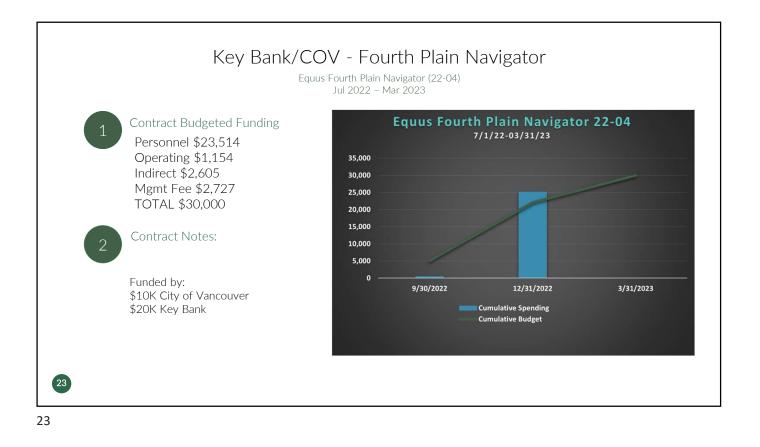

| 50                | 0%                   |  |  |
| # of youth who have completed 100-<br>hour work-based learning<br>experiences | 10            | 32               | 50                | 20%                  |  |  |
| # of youth who exit to post-<br>secondary or employment                       | 0             | 22               | 50                | 0%                   |  |  |

Comments:

• WSW staff are working closely with Equus leadership to address the challenges encountered in the Fall and ensure youth have the opportunity to complete the job shadow and informational interview components of the program especially.

The participant recruitment/enrollment challenges that are impacting Next's programming overall are also impacting youth

placement into SummerWorks internships.

(22)



|                          | Eq            |                  |                   |                      |
|--------------------------|---------------|------------------|-------------------|----------------------|
| Metric                   | Total to Date | Expected to Date | Expected by 03/31 | Performance Achieved |
| Small Businesses Engaged | 26            | 20               | 30                | 87%                  |
| Enrolled Residents       | 0             | 5                | 10                | 0%                   |
| Referred Residents       | 26            | 25               | 50                | 52%                  |

• Members of the WSW team met with the Fourth Plain Forward & Next leadership to ensure a strong coordinated effort to outreach and address any necessary c