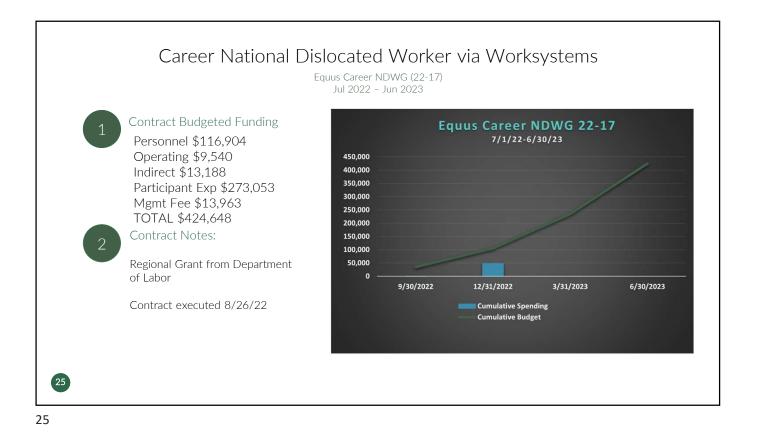

hieved |
| Small Businesses Engaged | 26            | 20               | 30                | 87%                  |
| Enrolled Residents       | 0             | 5                | 10                | 0%                   |
| Referred Residents       | 26            | 25               | 50                | 52%                  |

• Members of the WSW team met with the Fourth Plain Forward & Next leadership to ensure a strong coordinated effort to outreach and address any necessary changes.

 Next staff will be utilizing their Business Development Specialist's time to take over work with businesses so that the Talent Development Specialists can focus on enrolling residents.

• Fourth Plain Forward has asked Next staff to permanently co-locate at their location even after the contract ends.



## Career National Dislocated Worker via Worksystems

Equus Career NDWG (22-17) Jul 2022 – Jun 2023

| Metric                                                                                                | Total to<br>Date | Expected to Date | Expected by 06/23 | Performance<br>Achieved |
|-------------------------------------------------------------------------------------------------------|------------------|------------------|-------------------|-------------------------|
| Eligible participants receiving childcare assistance                                                  | 3                | 12               | 30                | 10%                     |
| Employment at exit and retained through Q2 after exit                                                 | 0                | 8