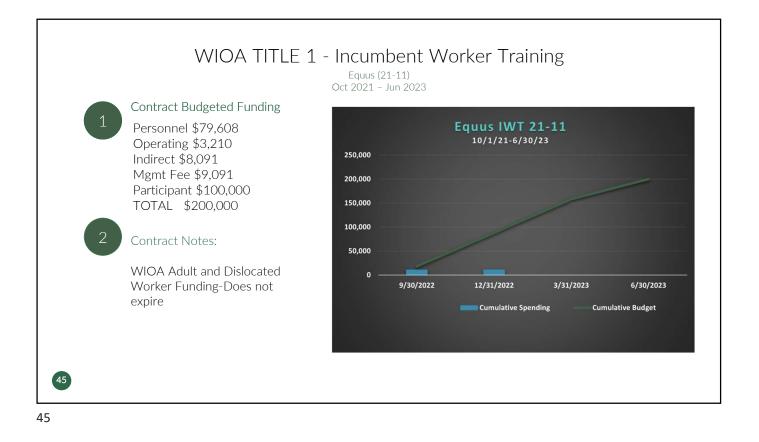

| Grant Name/No.:<br>Effective Dates:        |    | COVID-19 ERD<br>7/1/20-6/3 |               | 7590-64       |            |  |
|--------------------------------------------|----|----------------------------|---------------|---------------|------------|--|
| Agency/Contact:                            |    | Employment                 | Term:         | 36 months     |            |  |
|                                            | 1  | .2/31/2022                 |               |               |            |  |
|                                            |    |                            | 83% 0         | 83% of Term   |            |  |
|                                            |    | Grant                      | Grant to Date | Budget        |            |  |
| Line Item Expense                          |    | Budget                     | Costs         | Balance       | Spending % |  |
| Career Services (excluding WEX/Internship) | \$ | 476,650.00                 | 405,530.58    | 71,119.42     | 85%        |  |
| Workbased Learning (Wex/Intership)         | \$ | 132,429.00                 | 93,803.59     | 38,625.41     | 71%        |  |
| Training Services (Excluding OJT)          | \$ | 105,000.00                 | 33,879.00     | 71,121.00     | 32%        |  |
| On-the Job Training                        | \$ | 60,817.00                  | 47,588.16     | 13,228.84     | 78%        |  |
| Supportive Services                        | \$ | 18,953.00                  | 16,509.27     | 2,443.73      | 87%        |  |
| WDC Admin                                  | \$ | 4,525.00                   | 4,525.00      | -             | 100%       |  |
| WDC Indirect                               | \$ | 178,493.00                 | 142,856.99    | 35,636.01     | 80%        |  |
| WDC Indirect/Admin                         | \$ | 103,513.00                 | 103,513.00    | -             | 100%       |  |
| Totals                                     | \$ | 1,080,380.00               | \$ 848,205.59 | \$ 232,174.41 | 79%        |  |