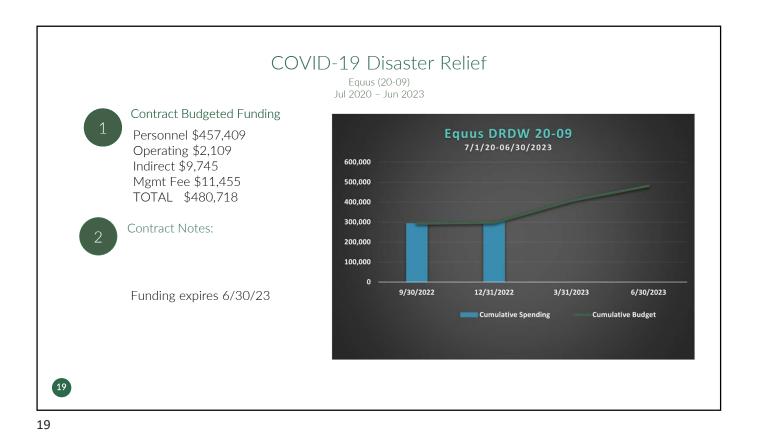

| Grant Name/No.:                                            |    | COVID-19   | ORDW          |                 | 7580-64       |  |  |
|------------------------------------------------------------|----|------------|---------------|-----------------|---------------|--|--|
| Effective Dates:                                           |    | 5/1/20-6/3 | 30/23         |                 |               |  |  |
| Agency/Contact:                                            |    | Employment | Security      | Term: 38 months |               |  |  |
|                                                            | 1  | 2/31/2022  |               |                 |               |  |  |
| MOD 7 Additional Funds \$240K                              |    |            | 84%           | of Term         | of Term       |  |  |
|                                                            |    | Grant      | Grant to Date | Budget          | Consultant Of |  |  |
| Line Item Expense                                          |    | Budget     | Costs         | Balance         | Spending %    |  |  |
| Participant Wages                                          |    |            |               |                 |               |  |  |
| Disaster Relief Employment                                 | \$ | 274,430.00 | 208,385.85    | 66,044.15       | 76%           |  |  |
| Participant Fringe Benefits for Disaster Relief Employment | \$ | 66,798.00  | 61,453.42     | 5,344.58        | 92%           |  |  |
| Career Services (excluding WEX/Internship)                 | \$ | 258,418.00 | 77,021.13     | 181,396.87      | 30%           |  |  |
| Training Services, excluding On-the-Job Training (OJT)     | \$ | 59,427.00  | 29,832.74     | 29,594.26       | 50%           |  |  |
| WDC Admin                                                  | \$ | 4,144.00   | 3,170.73      | 973.27          | 77%           |  |  |
| WDC Indirect                                               | \$ | 53,803.00  | 40,579.52     | 13,223.48       | 75%           |  |  |
| WDC Indirect Admin                                         | \$ | 33,584.00  | 25,347.82     | 8,236.18        | 75%           |  |  |
| Totals                                                     | \$ | 750,604.00 | \$ 445,791.21 | \$ 304,812.79   | 59%           |  |  |

| Total Subcontracts Budget - several categories have | dollars for |                  |                       |
|-----------------------------------------------------|-------------|------------------|-----------------------|
| Subcontracts                                        |             | \$<br>573,411.00 |                       |
| 20-09 Equus Mod 4                                   |             | \$<br>480,718.82 |                       |
| 20-11 Equus MOD 3                                   |             | \$<br>12,692.18  |                       |
| 22-24 Equus                                         | _           | \$<br>80,000.00  |                       |
| Contract Obligations                                | TOTAL       | \$<br>573,411.00 | _                     |
| Unobligat                                           | ed Balance  | \$<br>-          | Remaining Unobligated |