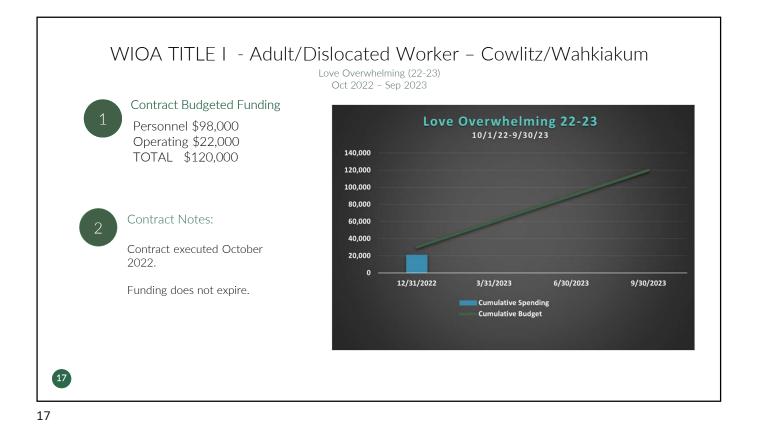

#### WORKFORCE SOUTHWEST WASHINGTON PY22 CONTRACTS WIOA Adult, Dislocated Worker, Youth

|                                              |               |                                                    |           |         | By F    |           |        |         |
|----------------------------------------------|---------------|----------------------------------------------------|-----------|---------|---------|-----------|--------|---------|
| Add to category                              | PY21 Funding* | DESCRIPTION                                        | PY22 \$   | Adult   | DW      | Youth     | Other  | Total   |
|                                              | <u></u>       |                                                    |           |         |         |           |        |         |
| utreach                                      | WIOA Gen      | Mainstay -Text/Chat Platform                       | 22,764    | 12,971  | 8,925   | 868       | -      | 22,76   |
| utreach                                      | WIOA Gen      | Career Coach Website -WSI Non<br>Contract via EMSI | 1,800     | 980     | 686     | 134       | -      | 1,80    |
| utreach 22-02                                | AD/DW         | Strategies 360                                     | 15,000    | 8,886   | 6,114   |           | -      | 15,00   |
| utreach                                      | Youth         | Point North -Outreach Strategy                     | 11,250    |         |         | 11,250    |        | 11,25   |
| utreach                                      | Key Bank COV  | Fourth Plain Navigator                             | 30,000    |         |         |           | 30,000 | 30,00   |
| utreach                                      |               |                                                    | 80,814    | 22,837  | 15,725  | 12,252    | 30,000 | 80,81   |
| quus Summerworks                             | Youth         | Equus                                              | 300,000   |         |         | 250,000   | 50,000 | 300,00  |
| quus Youth Clark 22-10                       | Youth         | Equus                                              | 824,422   |         |         | 824,422   |        | 824,43  |
| quus Cowlitz 22-11                           | Youth         | Equus                                              | 170,010   |         |         | 169,010   | 1,000  | 170,0   |
| quus Youth Wah 22-11                         | Youth         | Equus                                              | 4,021     |         |         | 4,021     |        | 4,0     |
| oodwill Cowlitz 22-12                        | Youth         | Goodwill                                           | 63,390    |         |         | 63,390    |        | 63,3    |
| oodwill Wah 22-12                            | Youth         | Goodwill                                           | 1,535     |         |         | 1,535     |        | 1,5     |
| ove Overwhelming 22-23                       | AD/DW         | Love Overwhelming Cowlitz                          | 116,226   | 68,331  | 47,895  |           |        | 116,2   |
| ove Overwhelming 22-23                       | AD/DW         | Love Overwhelming Wahkiakum                        | 3,774     | 2,469   | 1,305   |           |        | 3,7     |
| areer Team 22-21 Clark                       | AD/DW         | Career Team Clark                                  | 742,542   | 438,598 | 303,944 |           |        | 742,5   |
| areer Team 22-21 Cow                         | AD/DW         | Career Team Cow/Wah                                | 206,799   | 121,513 | 85,286  |           |        | 206,79  |
| quus 22-24 Operator non-participant          | AD/DW         | Equus Operator Clark                               | 125,147   | 73,921  | 51,226  |           |        | 125,14  |
| quus 22-24 Operator non-participant          | AD/DW         | Equus Operator Cowlitz/Wah                         | 34,853    | 20,480  | 14,373  |           |        | 34,8    |
| articipant Training and Career Services      |               |                                                    | 2,592,719 | 725,312 | 504,029 | 1,312,378 | 51,000 | 2,592,7 |
| usiness Services-Quality jobs                | WIOA GEN      | CEDC 22-06                                         | 25,000    | 14,245  | 9,801   | 953       | -      | 25,0    |
| usiness Services-Quality jobs                | WIOA GEN      | Launchpad \$625/mo                                 | 4,375     | 2,493   | 1,715   | 167       | -      | 4,3     |
| usiness Services-Quality jobs                | WIOA GEN      | Launchpad \$2,334/mo                               | 28,008    | 15,959  | 10,981  | 1,068     | -      | 28,0    |
| usiness Services-Quality jobs                | WIOA GEN      | Launchpad and Jobs EQ(Chmura)<br>API               | 16,820    | 9,584   | 6,594   | 641       | -      | 16,8    |
| usiness Services-Quality jobs                | WIOA GEN      | CREDC 22-29 CYE12/31/24                            | 30,000    | 17,094  | 11,762  | 1,144     | -      | 30,0    |
| usiness Services-Quality jobs                | WIOA GEN      | Labor Market Reports CWWC                          | 7,548     | 4,301   | 2,959   | 288       | -      | 7,5     |
| usiness Services-Quality jobs                | WIOA GEN      | Estolano Advisors                                  | 7,000     | 3,989   | 2,744   | 267       |        | 7,0     |
| usiness Services-Quality jobs                | WIOA GEN      | Launchpad Tech Support                             | 4,000     | 2,279   | 1,568   | 153       |        | 4,00    |
| usiness Services-Quality jobs                |               |                                                    | 122,751   | 69,944  | 48,126  | 4,681     | -      | 122,7   |
| irect Workforce Development Systems Support  | AD/DW         | Lightcast                                          | 120,000   | 71,088  | 48,912  | -         |        | 120,0   |
| irect Workforce Development Systems Support  | WIOA GEN      | Point North Focus Groups                           | 20,000    | 11,396  | 7,841   | 763       |        | 20,0    |
| irect Workforce Development Systems Support  | WIOA GEN      | Point North (Business) Focus<br>Groups Extension   | 20,000    | 11,396  | 7,841   | 763       |        | 20,00   |
| Direct Workforce Development Systems Support | Youth         | Point North (Youth) Focus Groups<br>Extension      | 20,000    | -       | -       | 20,000    |        | 20,00   |
| Direct Workforce Development Systems Su      | pport         |                                                    | 180,000   | 93,880  | 64,595  | 21,525    | -      | 180,00  |
| eaKing Self-Sufficiency Calculator           | WIOA GEN      | SeaKing SS Calculator                              | 2,000     | 1,140   | 784     | 76        | -      | 2,0     |
| ystems Technology                            |               |                                                    | 2,000     | 1,140   | 784     | 76        | -      | 2,0     |
| ystems Liasons                               | WIOA GEN      | LCC                                                | 78,200    | 44,559  | 30,659  | 2,982     | -      | 78,2    |
| ystems Liasons                               | WIOA GEN      | WSUV                                               | 125,000   | 71,226  | 49,007  | 4,767     | -      | 125,0   |
| ystems Liasons                               | WIOA GEN      | WHHS                                               | 90,268    | 51,435  | 35,390  | 3,442     | -      | 90,2    |
| ystems Liasons                               | WIOA GEN      | Clark College                                      | 24,625    | 13,411  | 9,382   | 1,832     | -      | 24,6    |
| ystems Liasons                               | WIOA GEN      | Clark College                                      | 24,162    | 13,159  | 9,206   | 1,798     | -      | 24,0    |
|                                              |               | cidi K College                                     |           |         |         |           |        |         |
| Systems Liasons                              |               |                                                    | 342,255   | 193,790 | 133,644 | 14,821    | -      | 342,2   |