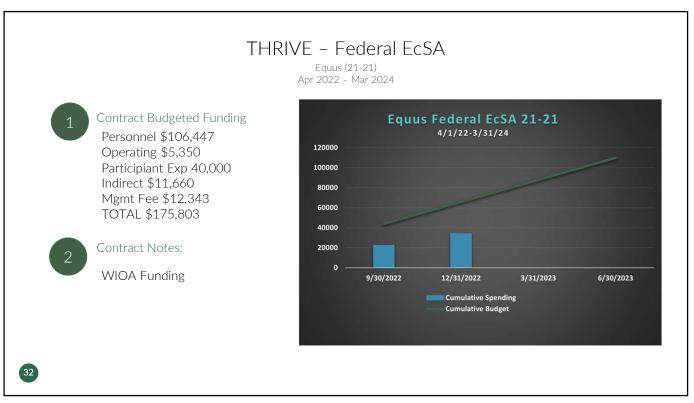

| Grant Name/No.:                |                           | EcSA - Ro  | und 2 | 2             |    |            | 7621-07    |
|--------------------------------|---------------------------|------------|-------|---------------|----|------------|------------|
| Effective Dates:               |                           |            |       |               |    |            |            |
| Agency/Contact:                | Employment Security Term: |            |       |               |    |            | 24 months  |
|                                | 1:                        | 2/31/2022  |       |               |    |            |            |
|                                |                           |            |       | 38%           | of | Term       |            |
|                                |                           | Grant      | G     | Grant to Date |    | Budget     |            |
| Line Item Expense              |                           | Budget     |       | Costs         |    | Balance    | Spending % |
|                                |                           |            |       |               |    |            |            |
| Personnel: Salaries & Benefits | \$                        | 68,544.00  |       | 21,338.43     |    | 47,205.57  | 31%        |
| Personnel: Travel              | \$                        | 1,000.00   |       | -             |    | 1,000.00   | 0%         |
| Communication                  | \$                        | 7,000.00   |       | 3,500.00      |    | 3,500.00   | 50%        |
| Indirect                       | \$                        | 68,544.00  |       | 22,135.67     |    | 46,408.33  | 32%        |
| Subcontracts                   | \$                        | 216,651.00 |       | 35,237.03     |    | 181,413.97 | 16%        |
| Totals*                        | \$                        | 361,739.00 | \$    | 82,211.13     | \$ | 279,527.87 | 23%        |
|                                |                           |            |       |               |    |            |            |
| Equus 21-21                    | \$                        | 175,803.00 |       |               |    |            |            |
| CBO to be Procurred            | \$                        | 36,648.00  |       |               |    |            |            |
| Total Subcontracts Budget      | \$                        | 216,651.00 |       |               |    |            |            |