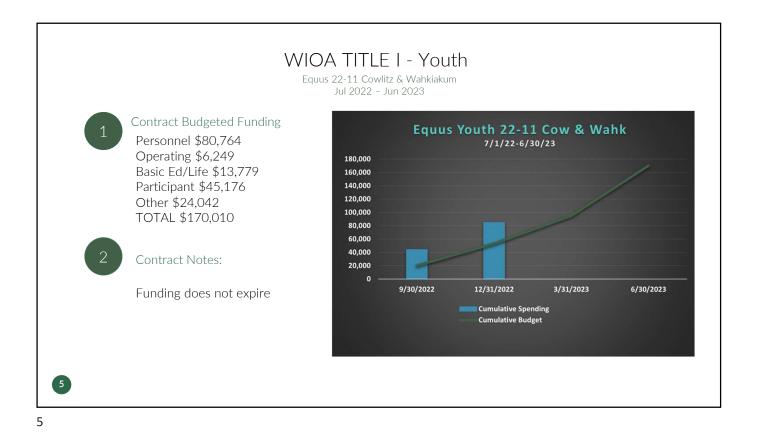

WIOA Formula Contracts (Pages 3-4): This report lists contracts obligated, by category, for the current fiscal year.

**Grant Budget vs Actual Spending (Pages 5-17):** These reports communicate the details of competitive and other state and federal grants with fixed grant terms which have been awarded to WSW. Most have line item budgets. Data displayed in the reports includes the length of the funding term, budget versus actual spending by budget line item, and contracted obligations. WIOA Formula funding is not included in this group of reports. Most of the funds are on track with expectations. Activity is expected to increase over the course of the year for those that are behind in spending relative to the length of time they have been in play.