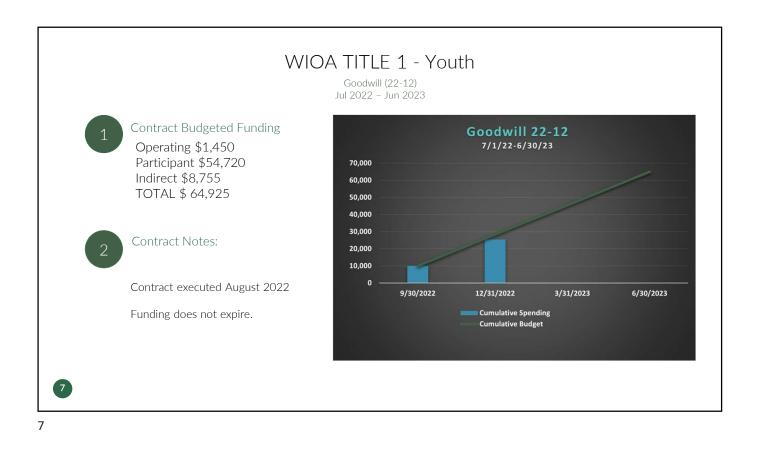

WIOA Formula Contracts (Pages 3-4): This report lists contracts obligated, by category, for the current fiscal year.

**Grant Budget vs Actual Spending (Pages 5-17):** These reports communicate the details of competitive and other state and federal grants with fixed grant terms which have been awarded to WSW. Most have line item budgets. Data displayed in the reports includes the length of the funding term, budget versus actual spending by budget line item, and contracted obligations. WIOA Formula funding is not included in this group of reports. Most of the funds are on track with expectations. Activity is expected to increase over the course of the year for those that are behind in spending relative to the length of time they have been in play.