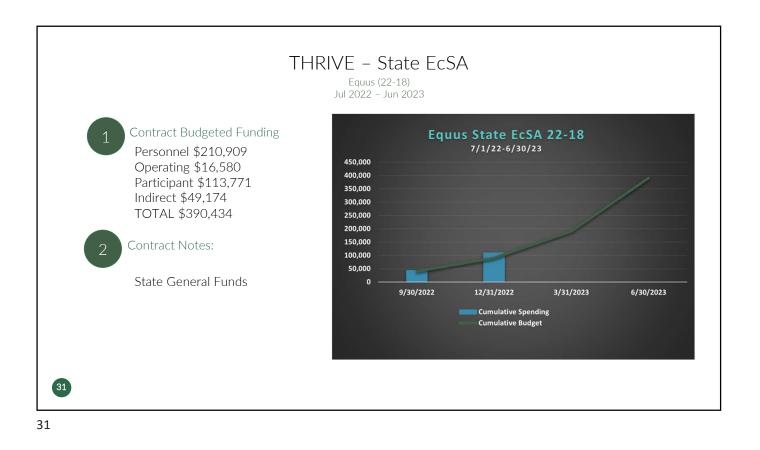

| Grant Name/No.:                |    | EcSA - Round              | 3 (State)  |       |      |            | 1621-02    |  |
|--------------------------------|----|---------------------------|------------|-------|------|------------|------------|--|
| Effective Dates:               |    | 7/1/22-6/30/23            |            |       |      |            |            |  |
| Agency/Contact:                |    | Employment Security Term: |            |       |      |            | 12 months  |  |
|                                |    |                           |            |       |      |            |            |  |
|                                | 12 | 2/31/2022                 |            |       |      |            |            |  |
|                                |    |                           |            | 50%   | of T | erm        |            |  |
|                                |    | Grant                     | Grant to D | ate   |      | Budget     |            |  |
| Line Item Expense              |    | Budget                    | Costs      |       |      | Balance    | Spending % |  |
| Demonstration () Demofite      | ¢  | CO 405 20                 | F2 2       | 04.04 |      | 45 700 20  | 770/       |  |
| Personnel: Salaries & Benefits | \$ | 68,185.20                 |            | 94.81 |      | 15,790.39  | 77%        |  |
| Personnel: Travel              | Ş  | 6,500.00                  | g          | 54.16 |      | 5,545.84   | 15%        |  |
| Communication                  | \$ | 10,996.00                 | 5,0        | 00.00 |      | 5,996.00   | 45%        |  |
| Indirect                       | \$ | 81,648.00                 | 42,4       | 78.51 |      | 39,169.49  | 52%        |  |
| Subcontracts                   | \$ | 390,434.80                | 112,2      | 93.20 |      | 278,141.60 | 29%        |  |
| Totals*                        | \$ | 557,764.00                | \$ 213,1   | 20.68 | \$   | 344,643.32 | 38%        |  |

| Total Subcontracts Budget | \$<br>390,434.80 |                       |
|---------------------------|------------------|-----------------------|
| Equus 22-18 Equus State   | \$<br>390,434.80 |                       |
| Unobligated Balance       | \$<br>-          | Remaining Unobligated |