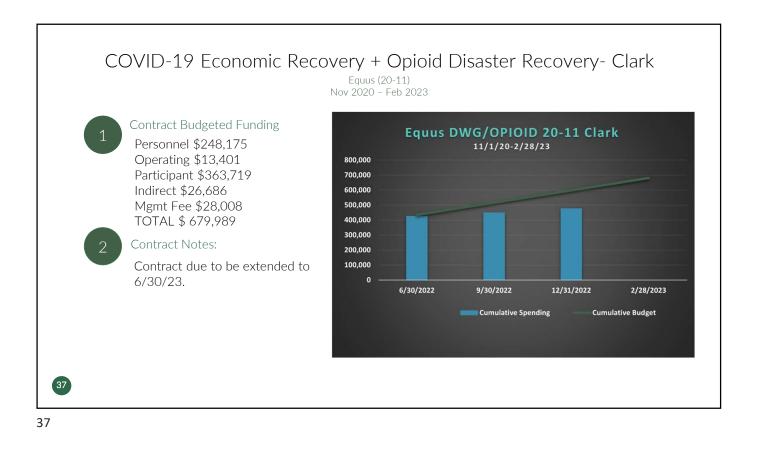

| Grant Name/No.:                                            |    | COVID-19   | ORDW          |                 | 7580-64       |  |  |
|------------------------------------------------------------|----|------------|---------------|-----------------|---------------|--|--|
| Effective Dates:                                           |    | 5/1/20-6/3 | 30/23         |                 |               |  |  |
| Agency/Contact:                                            |    | Employment | Security      | Term: 38 months |               |  |  |
|                                                            | 1  | 2/31/2022  |               |                 |               |  |  |
| MOD 7 Additional Funds \$240K                              |    |            | 84%           | of Term         | of Term       |  |  |
|                                                            |    | Grant      | Grant to Date | Budget          | Consultant Of |  |  |
| Line Item Expense                                          |    | Budget     | Costs         | Balance         | Spending %    |  |  |
| Participant Wages                                          |    |            |               |                 |               |  |  |
| Disaster Relief Employment                                 | \$ | 274,430.00 | 208,385.85    | 66,044.15       | 76%           |  |  |
| Participant Fringe Benefits for Disaster Relief Employment | \$ | 66,798.00  | 61,453.42     | 5,344.58        | 92%           |  |  |
| Career Services (excluding WEX/Internship)                 | \$ | 258,418.00 | 77,021.13     | 181,396.87      | 30%           |  |  |
| Training Services, excluding On-the-Job Training (OJT)     | \$ | 59,427.00  | 29,832.74     | 29,594.26       | 50%           |  |  |
| WDC Admin                                                  | \$ | 4,144.00   | 3,170.73      | 973.27          | 77%           |  |  |
| WDC Indirect                                               | \$ | 53,803.00  | 40,579.52     | 13,223.48       | 75%           |  |  |
| WDC Indirect Admin                                         | \$ | 33,584.00  | 25,347.82     | 8,236.18        | 75%           |  |  |
| Totals                                                     | \$ | 750,604.00 | \$ 445,791.21 | \$ 304,812.79   | 59%           |  |  |

| Total Subcontracts Budget - several categories have | dollars for |                  |                       |
|-----------------------------------------------------|-------------|------------------|-----------------------|
| Subcontracts                                        |             | \$<br>573,411.00 |                       |
| 20-09 Equus Mod 4                                   |             | \$<br>480,718.82 |                       |
| 20-11 Equus MOD 3                                   |             | \$<br>12,692.18  |                       |
| 22-24 Equus                                         | _           | \$<br>80,000.00  |                       |
| Contract Obligations                                | TOTAL       | \$<br>573,411.00 | _                     |
| Unobligat                                           | ed Balance  | \$<br>-          | Remaining Unobligated |