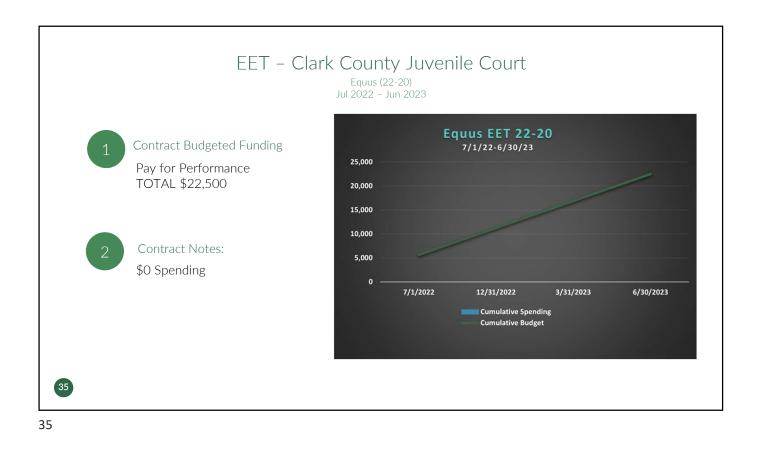

| Grant Name/No.:          | CCJC Employment and Education Training Program |                 |           |               |              |            |  |
|--------------------------|------------------------------------------------|-----------------|-----------|---------------|--------------|------------|--|
| Effective Dates:         |                                                |                 |           |               |              |            |  |
| Agency/Contact:          | C                                              | Clark County Ju | venile Co | ourt          | Term:        | 12 months  |  |
| FEE FOR SERVICE          | 1                                              | 2/31/2022       |           |               |              |            |  |
|                          |                                                |                 |           | 50% oj        | f Term       |            |  |
|                          |                                                | Grant           |           |               | Budget       | Spanding % |  |
| Line Item Expense        |                                                | Budget          | Grant     | to Date Costs | Balance      | Spending % |  |
|                          |                                                |                 |           |               |              |            |  |
| WSW                      | \$                                             | -               |           | 1,464.53      | (1,464.53)   | 0%         |  |
| Equus Subcontract #22-20 | \$                                             | 16,667.00       |           | -             | 16,667.00    | 0%         |  |
| Totals                   | \$                                             | 16,667.00       | \$        | 1,464.53 \$   | 5 15,202.47  | 9%         |  |
| Total Revenue PY22:      |                                                |                 |           | 0.00          |              |            |  |
| Paid to Contractor       |                                                | 0.00            |           |               |              |            |  |
| WSW Costs                |                                                | 1,464.53        |           |               |              |            |  |
| Total                    | Expense                                        |                 |           | 1,464.53      |              |            |  |
| Net                      | Revenue                                        |                 |           | Ş             | 6 (1,464.53) |            |  |